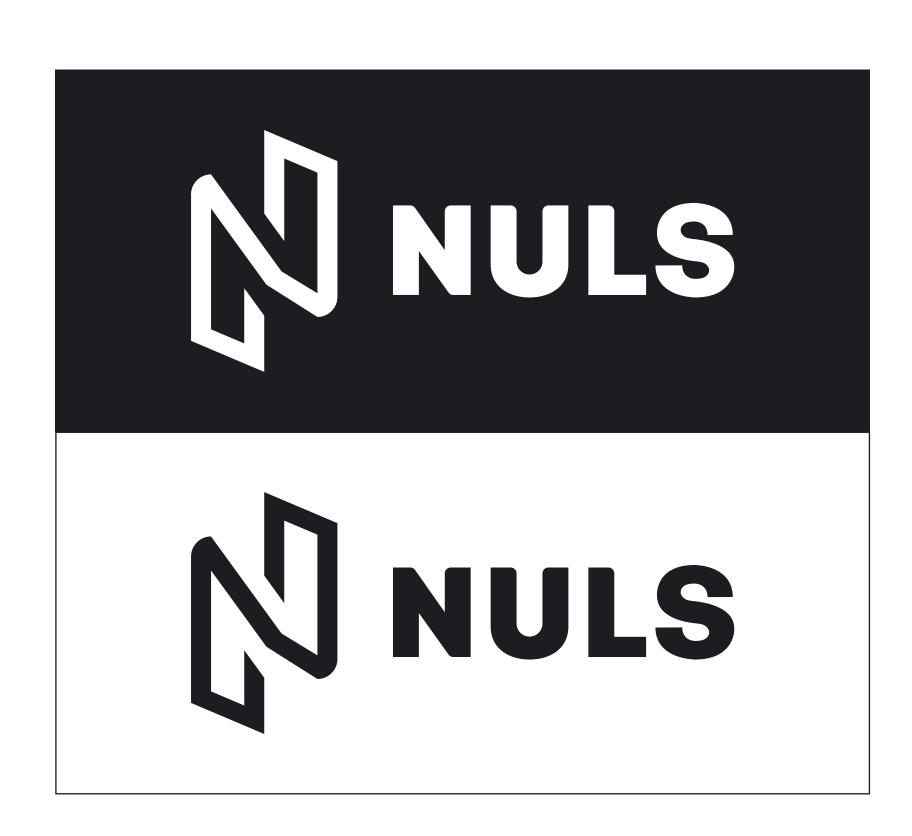

#### **MONO VERSION**

If a mono tone version of the logo is required. Both horizontal and vertical logos can be used in the following ways.