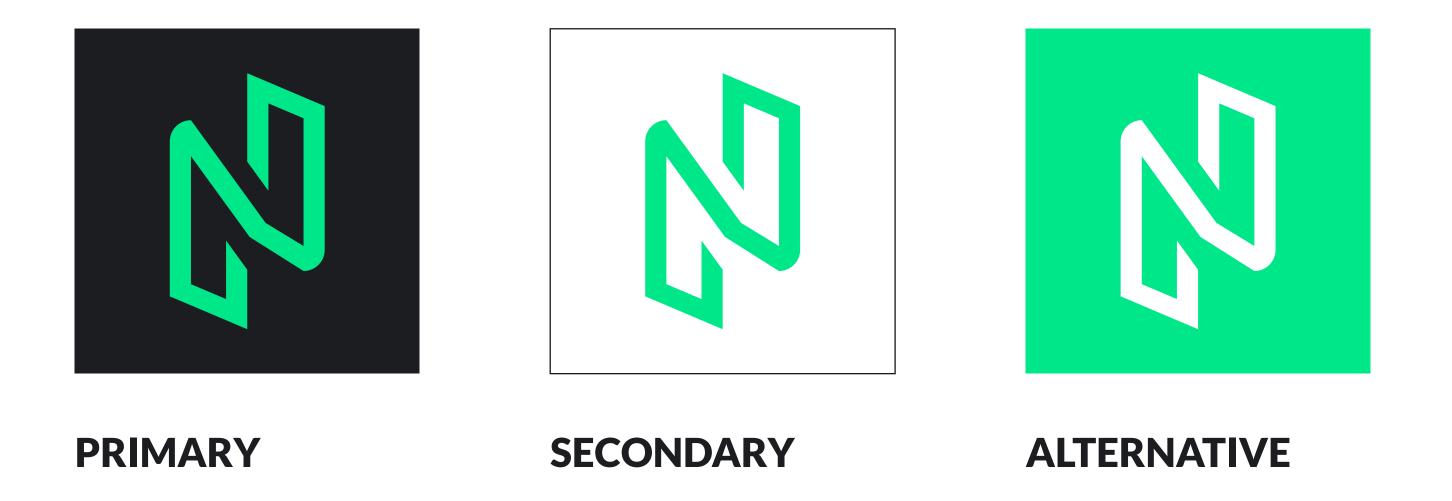

#### **COLOR VERSION**

The primary way to display the NULS logo is with color and Ideally with a BLACK background.

The logo can be displayed over a plain white background and alternatively a color gradient background using the NULS color pallet.