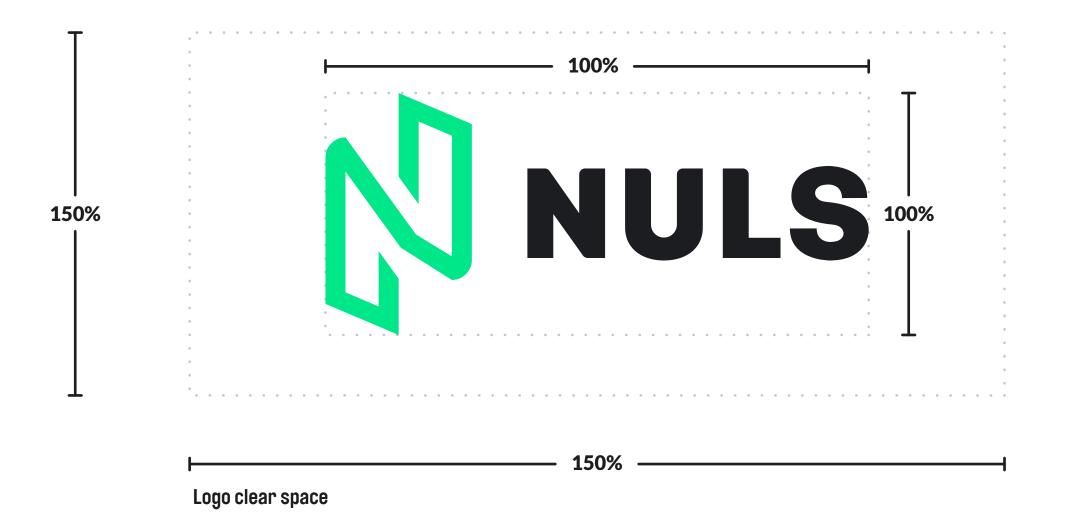

### **LOGO SPACING**

Let our logo breathe, make sure to allow enough spacing around the logo for clear visibility and recognition.